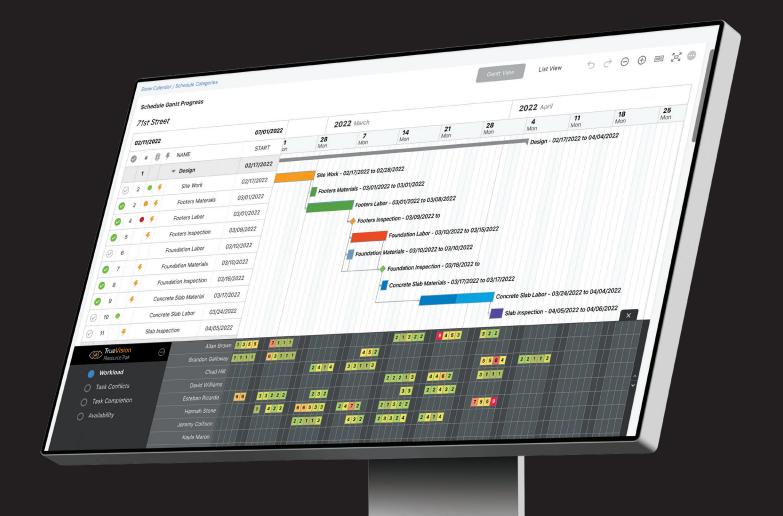

## Forecast project resource availability, workload, conflicts and more.

TrueVision ResourceTrak provides a comprehensive overview of every team member's workload, completion rates, conflicts and availability - all pulled automatically from OnCost Scheduling. You can track resources across all projects company-wide, or view within specific schedules for more granular information.

### Track resources your way with conflict and availability thresholds.

Every employee's capability can vary, so ResourceTrak gives you the power to set company-wide or individual thresholds for resource conflicts and availability. Each contact can be assigned a maximum number of tasks and/or projects per day that will trigger conflicts or show them as available for more tasks.

## Know where every project stands with the company-wide schedule view.

The powerful TrueVision Scheduling view gives you an all-inone overview of every project's schedule and how they relate to one another. See start and end dates, milestones, percent complete and more. Discover the power to schedule strategically with linkable milestones, draggable schedule bars and multiple view options.