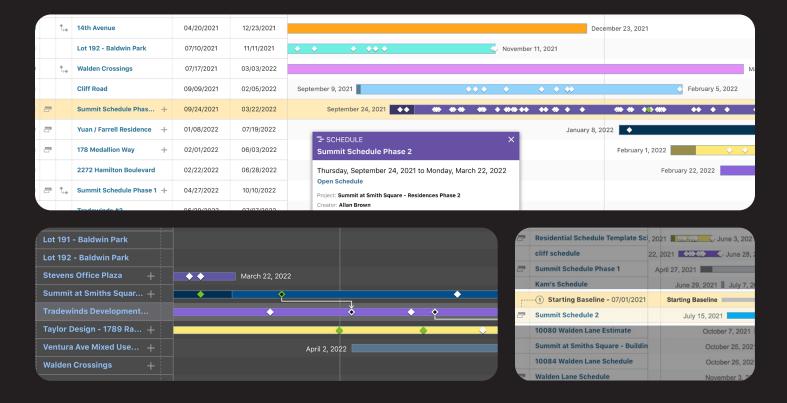

## Know where every project stands with the company-wide schedule view.

The powerful TrueVision Scheduling view gives you an all-inone overview of every project's schedule and how they relate to one another. See start and end dates, milestones, percent complete and more. Discover the power to schedule strategically with linkable milestones, draggable schedule bars and multiple view options.

## Connect and conquer with milestone predecessors.

TrueVision Scheduling features advanced multi-schedule linking options, including the ability to set predecessor relationships between milestones in multiple schedules. Any delays or changes in the parent schedules will automatically propagate downstream, reducing errors and miscommunication.

## Identify schedule slippage with advanced baseline tracking.

View and compare one or more baselines to determine exactly how far ahead or behind the current schedule is. Baseline bars are displayed in the schedule Gantt view for easy visual reference, and are clickable to show more detailed slippage information.