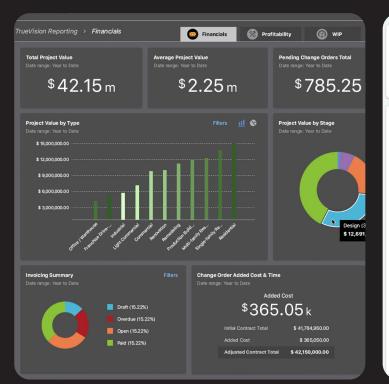

## Gain visual understanding with comprehensive financial dashboards.

Cut through the clutter with easy-to-scan yet in-depth financial dashboards. Quickly reference project value by type, stage, region and more. See exactly how change orders are affecting your bottom line and delaying your jobs. Know what percentage of invoices have been paid, and how much is still outstanding.