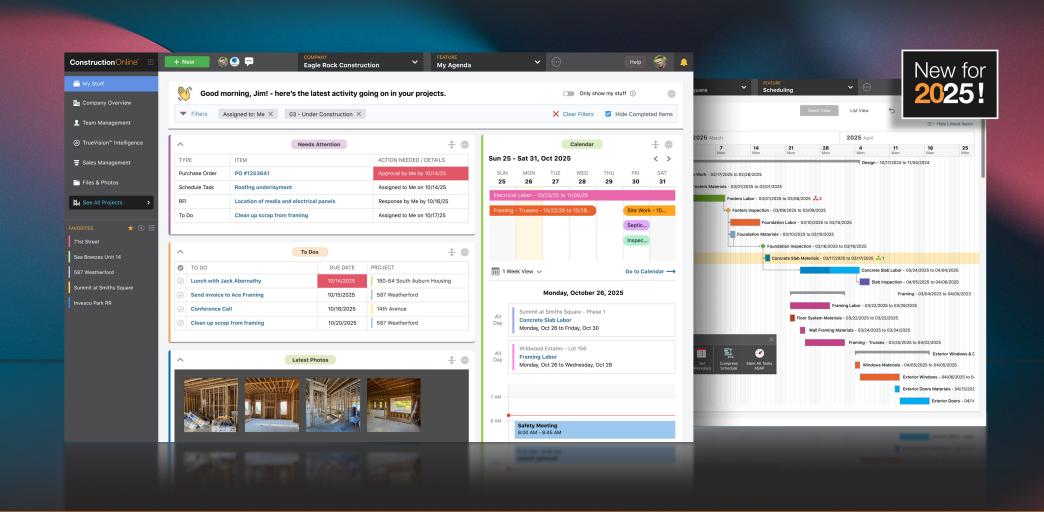

## "My Agenda" View

The new My Agenda view is designed to bring all of your tasks, events, messages and more together in an easy-to-read format. Plus, you can make it your own by choosing the visibility and order of the feature widgets in your view.