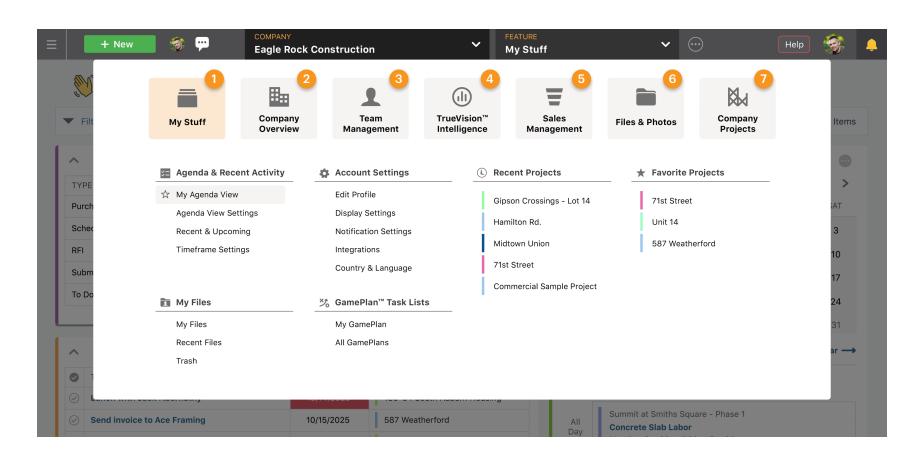

## **Company-Level Features and Tools**

This menu provides access to the features and tools at the company level, along with the new "My Stuff" node — giving users an all-in-one view of what's important.

My Stuff

An all-in-one, user-specific view designed for access to relevant info

5 Sales Management

Provides access to sales and CRM data, lead tracking and opportunities

Company Overview

Includes employees, company-specific features, templates and more

6 Files & Photos

Includes both shared company and user-specific files & photos

3 Team Management

Includes contacts & companies and other resource-specific information

Company Projects

Includes favorited, recent and all company projects

TrueVision Intelligence

Contains profitability, project health and advanced resource tracking tools