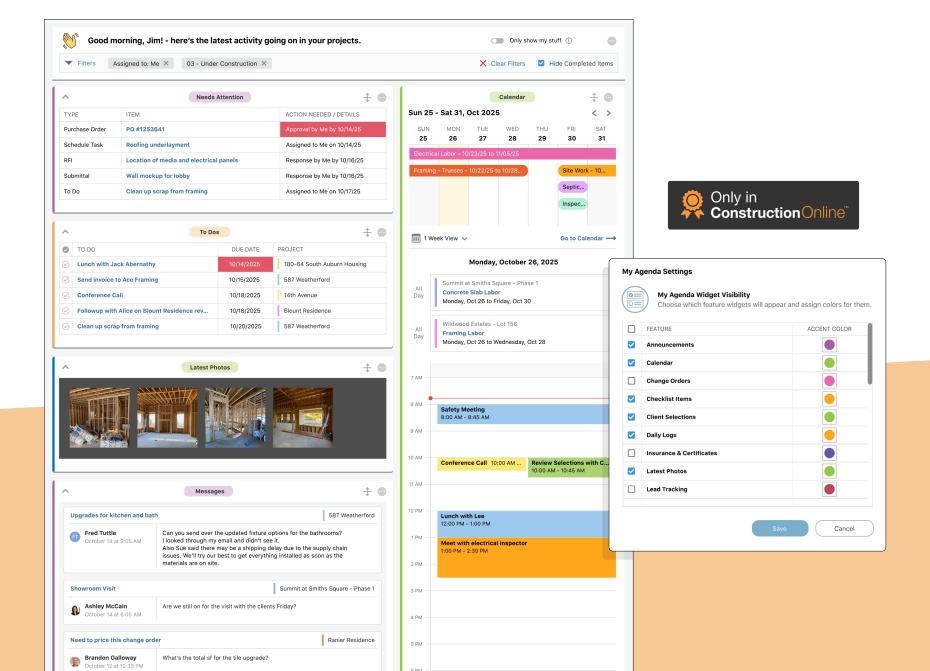

## "My Agenda" View

The new My Agenda view is designed to bring all of your tasks, events, messages and more together in an easy-to-read format. Plus, you can make it your own by choosing the visibility and order of the feature widgets in your view.