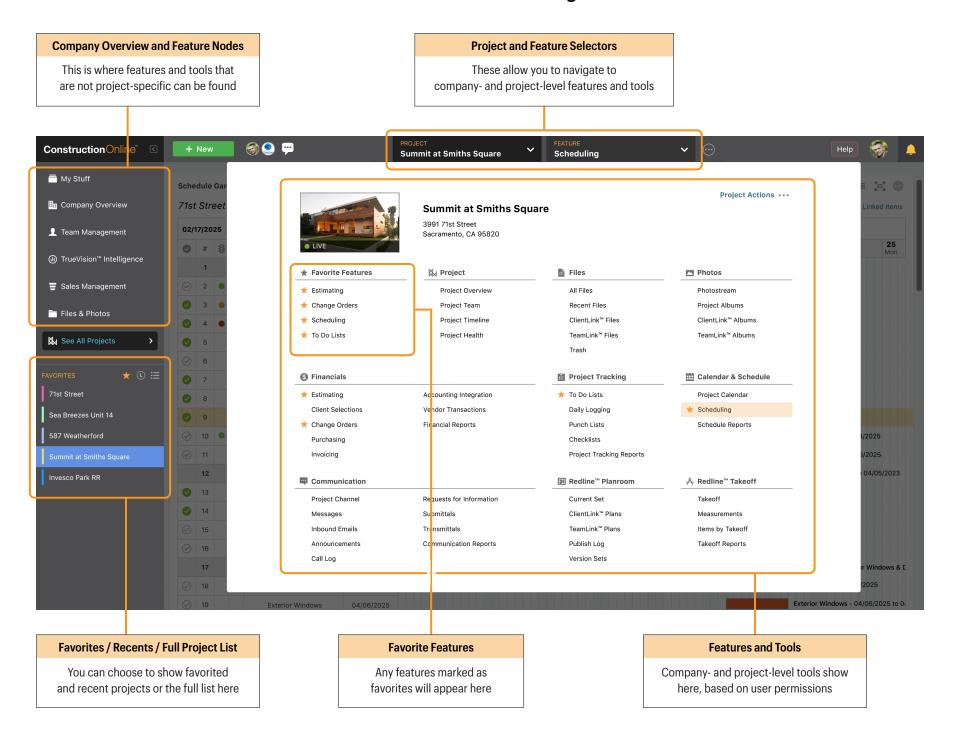

## **Company-Level Features and Tools**

This menu provides access to the features and tools at the company level, along with the new "My Stuff" node — giving users an all-in-one view of what's important.

My Stuff

An all-in-one, user-specific view designed for access to relevant info

5 Sales Management

Provides access to sales and CRM data, lead tracking and opportunities

Company Overview

Includes employees, company-specific features, templates and more

6 Files & Photos

Includes both shared company and user-specific files & photos

3 Team Management

Includes contacts & companies and other resource-specific information

Company Projects

Includes favorited, recent and all company projects

TrueVision Intelligence

Contains profitability, project health and advanced resource tracking tools

## **Project-Level Features and Tools**

This menu shows all the features and tools available when a project is selected. Feature visibility is based on a user's permission levels on a project by project basis.

Displays the current project and allows the user to choose a different project when clicked

#### **Feature Selector**

Displays the current feature and opens the project feature menu when clicked

#### **Favorite Features**

Hovering over a feature in the list and clicking its star will add it to this area for easy access

#### **Current Feature**

The shaded row indicates which feature is currently selected