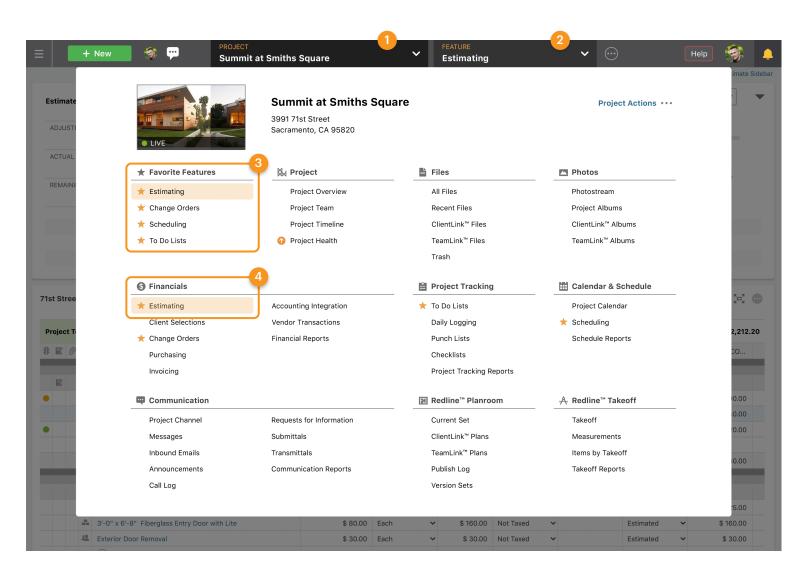

## **Project-Level Features and Tools**

This menu shows all the features and tools available when a project is selected. Feature visibility is based on a user's permission levels on a project by project basis.

Displays the current project and allows the user to choose a different project when clicked

#### **Feature Selector**

Displays the current feature and opens the project feature menu when clicked

#### **Favorite Features**

Hovering over a feature in the list and clicking its star will add it to this area for easy access

#### **Current Feature**

The shaded row indicates which feature is currently selected